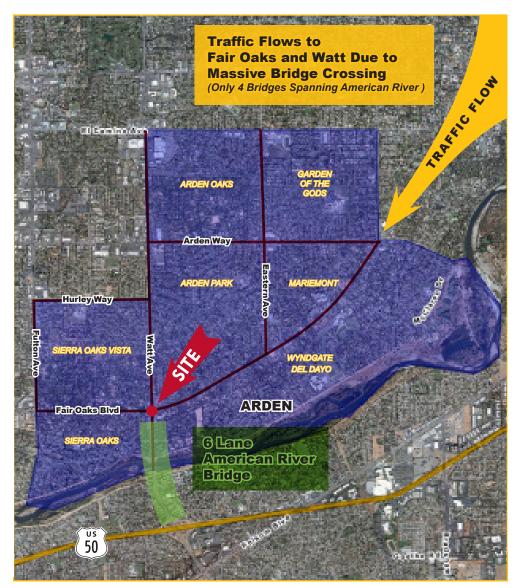

ease at The Strongest Intersection in the County

- 831 SF Available
- >100,000 cars per day at this intersection
- Upscale Retail Center in High Income (\$125K+) Demographic
- Strong Tenant Mix with Food, Financial, Retail and Services







Jon Gianulias jg@corecre.com 916. 799.2616 CA BRE #01227233 CORE Commercial
2264 Fair Oaks Blvd. Suite 201
Sacramento, CA 95825
www.corecre.com





Jon Gianulias jg@corecre.com 916. 799.2616 CA BRE #01227233

COMMERCIAL

#### **SITE PLAN - AVAILABLE SITE**

### ARDEN







#### **SITE PHOTOS - SIGNAGE AND COMMON AREAS**

## ARDEN TOWN CENTER











Jon Gianulias jg@corecre.com 916. 799.2616 CA BRE #01227233



#### **SITE PHOTOS - TENANTS**

## $\frac{\text{ARDEN}}{\text{TOWN CENTER}}$













#### **AREA OVERVIEW**

## ARDEN TOWN CENTER



#### TRADE AREA DEMOGRAPHICS

| Population Median Age        | le Radius |
|------------------------------|-----------|
| Median Age                   | 131,308   |
|                              | 39        |
| Average Household Income     | \$90,878  |
| Number of Businesses         | 8,449     |
| Number of Employees          | 74,080    |
| Bachelor and Graduate Degree | 40.2%     |