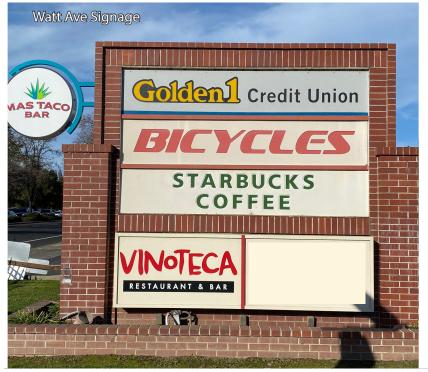

#### **ARDEN TOWN CENTER**

NEC Watt Avenue and Fair Oaks Blvd Sacramento CA

# One Space For Lease at The Strongest Intersection in the County

- 831 SF Available
- >100,000 cars per day at this intersection
- Upscale Retail Center in High Income (\$125K+) Demographic
- Strong Tenant Mix with Food, Financial, Retail and Services







Jon Gianulias jg@corecre.com 916. 799.2616 CA BRE #01227233 CORE Commercial
2264 Fair Oaks Blvd. Suite 201
Sacramento, CA 95825
www.corecre.com





Jon Gianulias jg@corecre.com 916. 799.2616 CA BRE #01227233

COMMERCIAL

#### **SITE PLAN - AVAILABLE SITE**

### ARDEN







#### **SITE PHOTOS - SIGNAGE AND COMMON AREAS**

## ARDEN TOWN CENTER











Jon Gianulias jg@corecre.com 916. 799.2616 CA BRE #01227233



#### **SITE PHOTOS - TENANTS**

## $\frac{\text{ARDEN}}{\text{TOWN CENTER}}$













#### **AREA OVERVIEW**

## ARDEN TOWN CENTER



#### TRADE AREA DEMOGRAPHICS

| Population Median Age        | le Radius |
|------------------------------|-----------|
| Median Age                   | 131,308   |
|                              | 39        |
| Average Household Income     | \$90,878  |
| Number of Businesses         | 8,449     |
| Number of Employees          | 74,080    |
| Bachelor and Graduate Degree | 40.2%     |