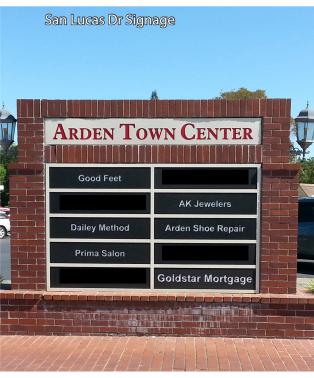

#### **ARDEN TOWN CENTER**

NEC Watt Avenue and Fair Oaks Blvd Sacramento CA

# One Space For Lease at The Strongest Intersection in the County

- 831 SF Available
- >100,000 cars per day at this intersection
- Upscale Retail Center in High Income (\$125K+) Demographic
- Strong Tenant Mix with Food, Financial, Retail and Services







Jon Gianulias jg@corecre.com 916. 799.2616 CA BRE #01227233 CORE Commercial
2264 Fair Oaks Blvd. Suite 201
Sacramento, CA 95825
www.corecre.com





Jon Gianulias jg@corecre.com 916. 799.2616 CA BRE #01227233

COMMERCIAL

#### **SITE PLAN - AVAILABLE SITE**

### ARDEN







#### **SITE PHOTOS - SIGNAGE AND COMMON AREAS**

## ARDEN TOWN CENTER











Jon Gianulias jg@corecre.com 916. 799.2616 CA BRE #01227233



#### **SITE PHOTOS - TENANTS**

## $\frac{\text{ARDEN}}{\text{TOWN CENTER}}$













#### **AREA OVERVIEW**

## ARDEN TOWN CENTER



#### TRADE AREA DEMOGRAPHICS

| Population Median Age        | le Radius |
|------------------------------|-----------|
| Median Age                   | 131,308   |
|                              | 39        |
| Average Household Income     | \$90,878  |
| Number of Businesses         | 8,449     |
| Number of Employees          | 74,080    |
| Bachelor and Graduate Degree | 40.2%     |