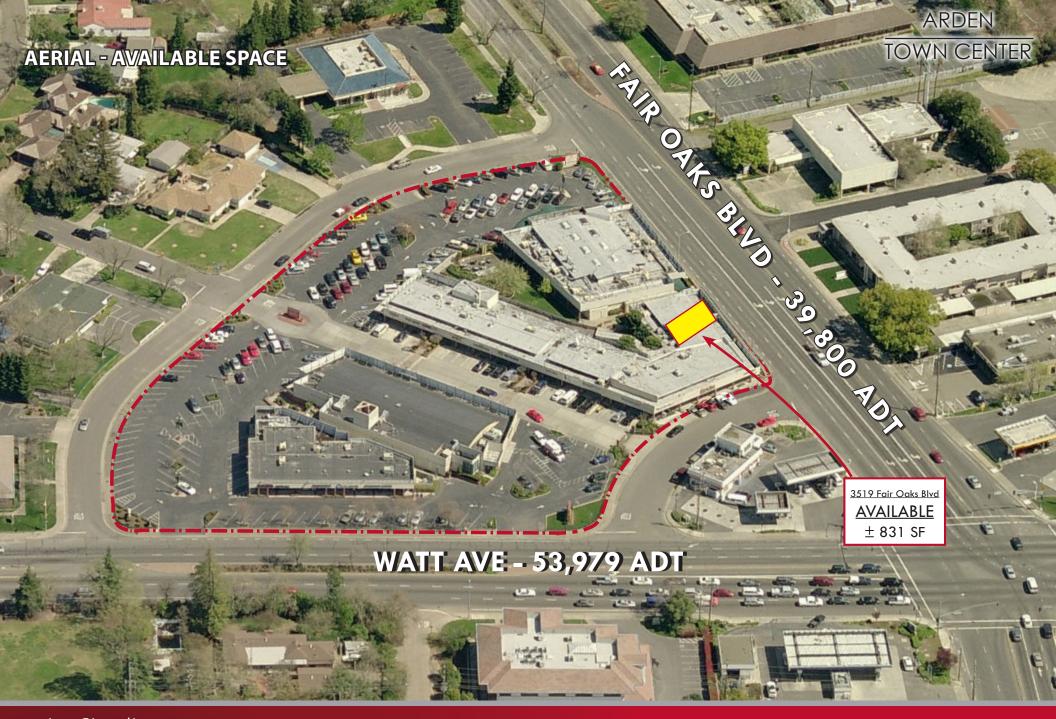

#### **ARDEN TOWN CENTER**

NEC Watt Avenue and Fair Oaks Blvd Sacramento CA

# One Space For Lease at The Strongest Intersection in the County

- 831 SF Available
- >100,000 cars per day at this intersection
- Upscale Retail Center in High Income (\$125K+) Demographic
- Strong Tenant Mix with Food, Financial, Retail and Services







Jon Gianulias jg@corecre.com 916. 799.2616 CA BRE #01227233 CORE Commercial
2264 Fair Oaks Blvd. Suite 201
Sacramento, CA 95825
www.corecre.com





Jon Gianulias jg@corecre.com 916. 799.2616 CA BRE #01227233

COMMERCIAL

#### **SITE PLAN - AVAILABLE SITE**

### ARDEN







#### **SITE PHOTOS - SIGNAGE AND COMMON AREAS**

## ARDEN TOWN CENTER











Jon Gianulias jg@corecre.com 916. 799.2616 CA BRE #01227233



#### **SITE PHOTOS - TENANTS**

## $\frac{\text{ARDEN}}{\text{TOWN CENTER}}$













#### **AREA OVERVIEW**

## ARDEN TOWN CENTER



#### TRADE AREA DEMOGRAPHICS

| Population Median Age        | le Radius |
|------------------------------|-----------|
| Median Age                   | 131,308   |
|                              | 39        |
| Average Household Income     | \$90,878  |
| Number of Businesses         | 8,449     |
| Number of Employees          | 74,080    |
| Bachelor and Graduate Degree | 40.2%     |