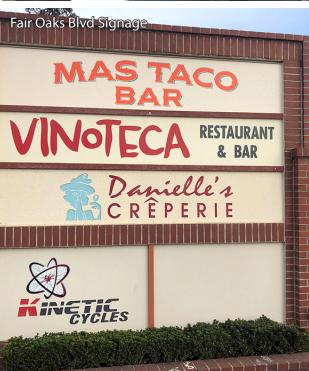

#### **ARDEN TOWN CENTER**

NEC Watt Avenue and Fair Oaks Blvd Sacramento CA

# One Space For Lease at The Strongest Intersection in the County

- 831 SF Available
- >100,000 cars per day at this intersection
- Upscale Retail Center in High Income (\$125K+) Demographic
- Strong Tenant Mix with Food, Financial, Retail and Services







Jon Gianulias jg@corecre.com 916. 799.2616 CA BRE #01227233 CORE Commercial
2264 Fair Oaks Blvd. Suite 201
Sacramento, CA 95825
www.corecre.com





Jon Gianulias jg@corecre.com 916. 799.2616 CA BRE #01227233

COMMERCIAL

#### **SITE PLAN - AVAILABLE SITE**

### ARDEN







#### **SITE PHOTOS - SIGNAGE AND COMMON AREAS**

## ARDEN TOWN CENTER











Jon Gianulias jg@corecre.com 916. 799.2616 CA BRE #01227233



#### **SITE PHOTOS - TENANTS**

## $\frac{\text{ARDEN}}{\text{TOWN CENTER}}$













#### **AREA OVERVIEW**

## ARDEN TOWN CENTER



#### TRADE AREA DEMOGRAPHICS

| Population Median Age        | le Radius |
|------------------------------|-----------|
| Median Age                   | 131,308   |
|                              | 39        |
| Average Household Income     | \$90,878  |
| Number of Businesses         | 8,449     |
| Number of Employees          | 74,080    |
| Bachelor and Graduate Degree | 40.2%     |