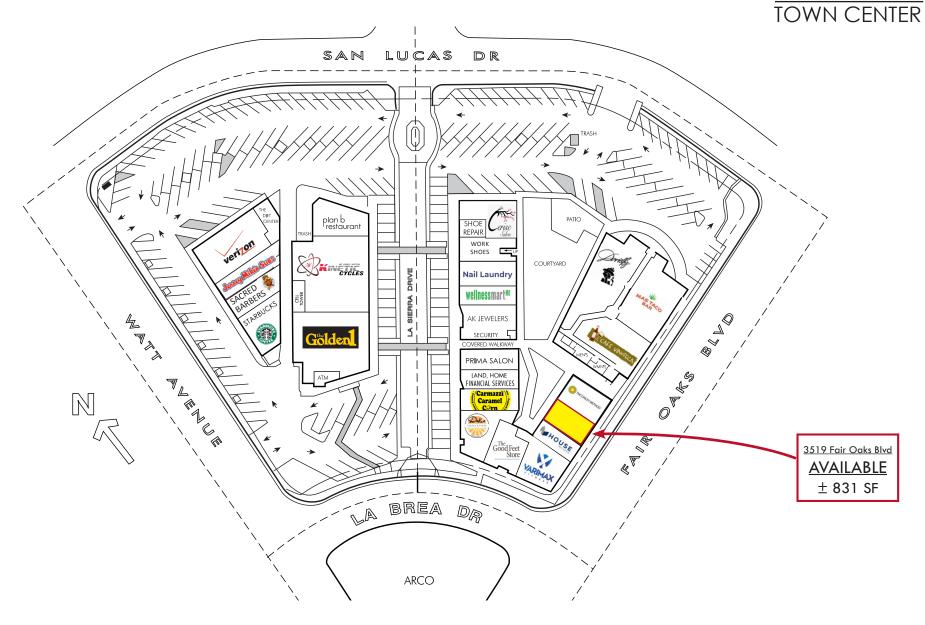

#### **SITE PLAN - AVAILABLE SITE**

# One Space For Lease at The Strongest Intersection in the County

- 831 SF Available
- >100,000 cars per day at this intersection
- Upscale Retail Center in High Income (\$125K+) Demographic
- Strong Tenant Mix with Food, Financial, Retail and Services